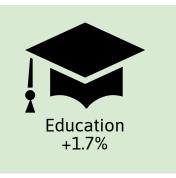

### 12 MONTH CHANGE CATEGORY MOVEMENTS (CPI)

Table 1 - Isle of Man Consumer Prices Index - Summary November 2019

|                                                  |         |       | 1 month | 12 month | Contribution to overall 12 |
|--------------------------------------------------|---------|-------|---------|----------|----------------------------|
| Category                                         | Weights | Index | change  | change   | month change               |
| Food and non-alcoholic beverages                 | 148     | 121.4 | -0.1%   | -0.2%    | 0.0%                       |
| Alcoholic beverages and tobacco                  | 39      | 150.7 | 0.4%    | 1.4%     | 0.1%                       |
| Clothing and footwear                            | 58      | 97.1  | -2.0%   | 2.2%     | 0.1%                       |
| Housing, water, electricity, gas and other fuels | 99      | 146.1 | 1.4%    | 0.2%     | 0.0%                       |
| Furniture, household equipment and maintenance   | 68      | 147.1 | 0.8%    | 1.6%     | 0.1%                       |
| Health                                           | 20      | 123.6 | 0.2%    | 1.0%     | 0.0%                       |
| Transport                                        | 169     | 132.0 | 11.3%   | 11.0%    | 1.9%                       |
| Communication                                    | 25      | 147.8 | 0.4%    | 3.7%     | 0.1%                       |
| Recreation and Culture                           | 194     | 126.1 | 0.9%    | 2.5%     | 0.5%                       |
| Education                                        | 35      | 159.1 | 0.0%    | 1.7%     | 0.1%                       |
| Restaurants and hotels                           | 70      | 173.8 | 1.9%    | 3.8%     | 0.3%                       |
| Miscellaneous goods and services                 | 76      | 111.7 | 0.8%    | 0.7%     | 0.1%                       |
| Consumer Price Index                             | 1000    | 134.8 | 2.4%    | 3.2%     | 3.2%                       |