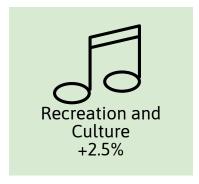

Recreation and Culture has also contributed strongly to the increase in inflation, particularly alcohol bought from pubs and bars.

The remaining categories have remained broadly similar to the previous month in their contribution to inflation.

### 12 MONTH CHANGE CATEGORY MOVEMENTS (CPI)

Table 1 - Isle of Man Consumer Prices Index - Summary November 2019

|                                                  |         |       | 1 month | 12 month | Contribution to overall 12 |
|--------------------------------------------------|---------|-------|---------|----------|----------------------------|
| Category                                         | Weights | Index | change  | change   | month change               |
| Food and non-alcoholic beverages                 | 148     | 121.4 | -0.1%   | -0.2%    | 0.0%                       |
| Alcoholic beverages and tobacco                  | 39      | 150.7 | 0.4%    | 1.4%     | 0.1%                       |
| Clothing and footwear                            | 58      | 97.1  | -2.0%   | 2.2%     | 0.1%                       |
| Housing, water, electricity, gas and other fuels | 99      | 146.1 | 1.4%    | 0.2%     | 0.0%                       |
| Furniture, household equipment and maintenance   | 68      | 147.1 | 0.8%    | 1.6%     | 0.1%                       |
| Health                                           | 20      | 123.6 | 0.2%    | 1.0%     | 0.0%                       |
| Transport                                        | 169     | 132.0 | 11.3%   | 11.0%    | 1.9%                       |
| Communication                                    | 25      | 147.8 | 0.4%    | 3.7%     | 0.1%                       |
| Recreation and Culture                           | 194     | 126.1 | 0.9%    | 2.5%     | 0.5%                       |
| Education                                        | 35      | 159.1 | 0.0%    | 1.7%     | 0.1%                       |
| Restaurants and hotels                           | 70      | 173.8 | 1.9%    | 3.8%     | 0.3%                       |
| Miscellaneous goods and services                 | 76      | 111.7 | 0.8%    | 0.7%     | 0.1%                       |
| Consumer Price Index                             | 1000    | 134.8 | 2.4%    | 3.2%     | 3.2%                       |