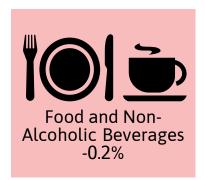

### 12 MONTH CHANGE CATEGORY MOVEMENTS (CPI)

Table 1 - Isle of Man Consumer Prices Index - Summary November 2019

|                                                  |         |       | 1 month | 12 month | Contribution to overall 12 |
|--------------------------------------------------|---------|-------|---------|----------|----------------------------|
| Category                                         | Weights | Index | change  | change   | month change               |
| Food and non-alcoholic beverages                 | 148     | 121.4 | -0.1%   | -0.2%    | 0.0%                       |
| Alcoholic beverages and tobacco                  | 39      | 150.7 | 0.4%    | 1.4%     | 0.1%                       |
| Clothing and footwear                            | 58      | 97.1  | -2.0%   | 2.2%     | 0.1%                       |
| Housing, water, electricity, gas and other fuels | 99      | 146.1 | 1.4%    | 0.2%     | 0.0%                       |
| Furniture, household equipment and maintenance   | 68      | 147.1 | 0.8%    | 1.6%     | 0.1%                       |
| Health                                           | 20      | 123.6 | 0.2%    | 1.0%     | 0.0%                       |
| Transport                                        | 169     | 132.0 | 11.3%   | 11.0%    | 1.9%                       |
| Communication                                    | 25      | 147.8 | 0.4%    | 3.7%     | 0.1%                       |
| Recreation and Culture                           | 194     | 126.1 | 0.9%    | 2.5%     | 0.5%                       |
| Education                                        | 35      | 159.1 | 0.0%    | 1.7%     | 0.1%                       |
| Restaurants and hotels                           | 70      | 173.8 | 1.9%    | 3.8%     | 0.3%                       |
| Miscellaneous goods and services                 | 76      | 111.7 | 0.8%    | 0.7%     | 0.1%                       |
| Consumer Price Index                             | 1000    | 134.8 | 2.4%    | 3.2%     | 3.2%                       |