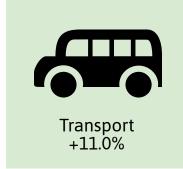

The increase in inflation is primarily down to the Transport category, particularly air fares, which have increased significantly. This relates to travel over the Christmas and New Year period, where prices have increased compared to 12 months ago, although travel booked three months in advance is also higher than 12 months ago. Without this increase, the inflation rate for November 2019 would have been 1.2%

### 12 MONTH CHANGE CATEGORY MOVEMENTS (CPI)

Table 1 - Isle of Man Consumer Prices Index - Summary November 2019

|                                                  |         |       | 1 month | 12 month | Contribution to overall 12 |
|--------------------------------------------------|---------|-------|---------|----------|----------------------------|
| Category                                         | Weights | Index | change  | change   | month change               |
| Food and non-alcoholic beverages                 | 148     | 121.4 | -0.1%   | -0.2%    | 0.0%                       |
| Alcoholic beverages and tobacco                  | 39      | 150.7 | 0.4%    | 1.4%     | 0.1%                       |
| Clothing and footwear                            | 58      | 97.1  | -2.0%   | 2.2%     | 0.1%                       |
| Housing, water, electricity, gas and other fuels | 99      | 146.1 | 1.4%    | 0.2%     | 0.0%                       |
| Furniture, household equipment and maintenance   | 68      | 147.1 | 0.8%    | 1.6%     | 0.1%                       |
| Health                                           | 20      | 123.6 | 0.2%    | 1.0%     | 0.0%                       |
| Transport                                        | 169     | 132.0 | 11.3%   | 11.0%    | 1.9%                       |
| Communication                                    | 25      | 147.8 | 0.4%    | 3.7%     | 0.1%                       |
| Recreation and Culture                           | 194     | 126.1 | 0.9%    | 2.5%     | 0.5%                       |
| Education                                        | 35      | 159.1 | 0.0%    | 1.7%     | 0.1%                       |
| Restaurants and hotels                           | 70      | 173.8 | 1.9%    | 3.8%     | 0.3%                       |
| Miscellaneous goods and services                 | 76      | 111.7 | 0.8%    | 0.7%     | 0.1%                       |
| Consumer Price Index                             | 1000    | 134.8 | 2.4%    | 3.2%     | 3.2%                       |