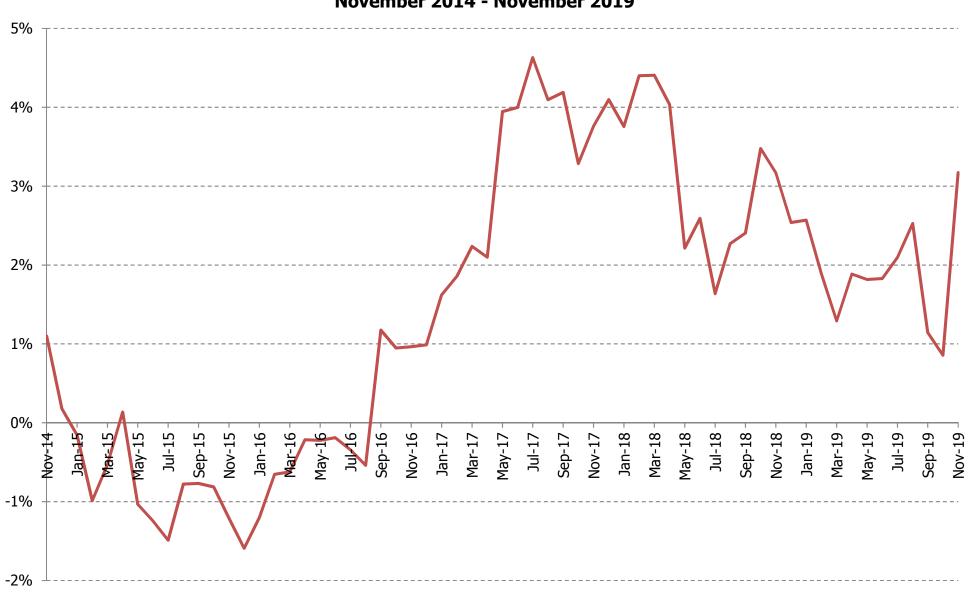

#### CONSUMER PRICES INDEX (CPI)

The annual rate of inflation as measured by CPI increased in November 2019 to 3.2% up from 0.9% in October 2019.

Inflation as measured by the Consumer Price Index has risen in November 2019 to 3.2%, up from 0.9% in October 2019.

The increase in inflation is primarily down to the Transport category, particularly air fares, which have increased significantly. This relates to travel over the Christmas and New Year period, where prices have increased compared to 12 months ago, although travel booked three months in advance is also higher than 12 months ago. Without this increase, the inflation rate for November 2019 would have been 1.2%

Recreation and Culture has also contributed strongly to the increase in inflation, particularly alcohol bought from pubs and bars.

The remaining categories have remained broadly similar to the previous month in their contribution to inflation.

### LARGEST CATEGORY MOVEMENTS OVER 12 MONTHS TO NOVEMBER (CPI)