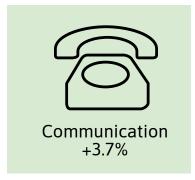

### 12 MONTH CHANGE CATEGORY MOVEMENTS (CPI)

Table 1 - Isle of Man Consumer Prices Index - Summary November 2019

|                                                  |         |       | 1 month | 12 month | Contribution to overall 12 |
|--------------------------------------------------|---------|-------|---------|----------|----------------------------|
| Category                                         | Weights | Index | change  | change   | month change               |
| Food and non-alcoholic beverages                 | 148     | 121.4 | -0.1%   | -0.2%    | 0.0%                       |
| Alcoholic beverages and tobacco                  | 39      | 150.7 | 0.4%    | 1.4%     | 0.1%                       |
| Clothing and footwear                            | 58      | 97.1  | -2.0%   | 2.2%     | 0.1%                       |
| Housing, water, electricity, gas and other fuels | 99      | 146.1 | 1.4%    | 0.2%     | 0.0%                       |
| Furniture, household equipment and maintenance   | 68      | 147.1 | 0.8%    | 1.6%     | 0.1%                       |
| Health                                           | 20      | 123.6 | 0.2%    | 1.0%     | 0.0%                       |
| Transport                                        | 169     | 132.0 | 11.3%   | 11.0%    | 1.9%                       |
| Communication                                    | 25      | 147.8 | 0.4%    | 3.7%     | 0.1%                       |
| Recreation and Culture                           | 194     | 126.1 | 0.9%    | 2.5%     | 0.5%                       |
| Education                                        | 35      | 159.1 | 0.0%    | 1.7%     | 0.1%                       |
| Restaurants and hotels                           | 70      | 173.8 | 1.9%    | 3.8%     | 0.3%                       |
| Miscellaneous goods and services                 | 76      | 111.7 | 0.8%    | 0.7%     | 0.1%                       |
| Consumer Price Index                             | 1000    | 134.8 | 2.4%    | 3.2%     | 3.2%                       |