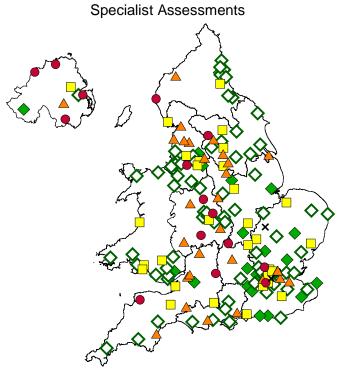

### 4. Specialist Assessments

### How well did your local hospital perform?

#### Northern Ireland results