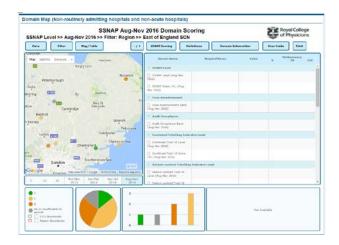

### **Regional maps**

These show how well hospitals have performed in **your area** of the country.

There is a **box** beside each regional map.

It shows which **shapes** are for each **level from A – E**.

A is the **best** level and E is the **worst**.

The black cross \* shows which hospitals did not submit information about enough of their patients to be included in the results for this period.

| Shape     | Level | Each area of care                                                 |  |  |
|-----------|-------|-------------------------------------------------------------------|--|--|
| <b>•</b>  | Α     | Hospital meets highest standards for almost all patients          |  |  |
| <b>\Q</b> | В     |                                                                   |  |  |
|           | С     |                                                                   |  |  |
| _         | D     |                                                                   |  |  |
| •         | E     | Hospital <b>does not meet highest standards</b> for many patients |  |  |

### This map gives the **names** of each of the hospitals in **your region.**

Source: SSNAP Apr-Jul 2017 Region: Northern Ireland