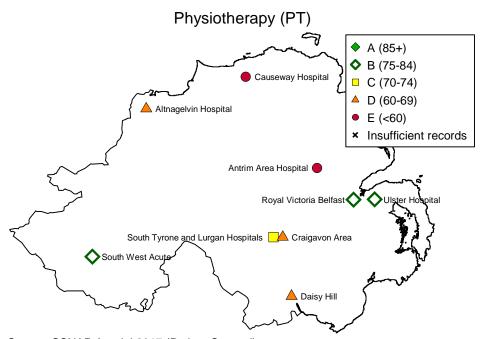

### 6. Physiotherapy

#### What should be done?

All patients (who are well enough and need it) should get

- at least 45 minutes of physiotherapy
- on at least 5 days a week
- for the duration of their stroke care.

### Why should this be done?

Physiotherapy helps people to **overcome or adapt to weakness** on one side of the body.

It also helps people to **improve** their **balance** and **movement**.

### How well did your local hospital perform?

### **Northern Ireland results**