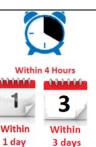

### **How quickly** should this be done?

Within 4 hours: swallow screen

Within 1 day: stroke nurse and stroke consultant

Within 3 days: swallow assessment