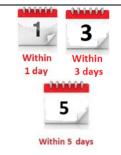

### **How quickly** should this be done?

Within 4 hours: swallow screen

Within 1 day: stroke nurse and stroke consultant

Within 3 days: swallow assessment

### How quickly should this be done?

Within 1 day: stroke nurse and at least 1 therapist

Within 3 days: all relevant therapists.

Within 5 days: all rehabilitation goals agreed