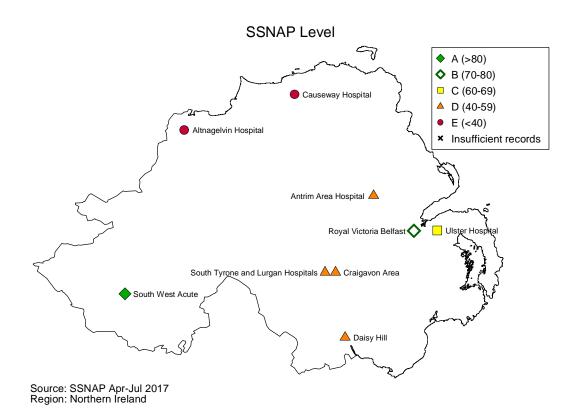

### **Regional maps**

These show how well hospitals have performed in **your area** of the country.

There is a **box** beside each regional map.

It shows which **shapes** are for each **level from A – E**.

A is the **best** level and E is the **worst**.

The black cross \* shows which hospitals did not submit information about enough of their patients to be included in the results for this period.

| Shape     | Level | Each area of care                                                 |  |  |
|-----------|-------|-------------------------------------------------------------------|--|--|
| <b>•</b>  | Α     | Hospital meets highest standards for almost all patients          |  |  |
| <b>\Q</b> | В     |                                                                   |  |  |
|           | С     |                                                                   |  |  |
| _         | D     |                                                                   |  |  |
| •         | E     | Hospital <b>does not meet highest standards</b> for many patients |  |  |

### How good is your local hospital at treating stroke patients?

The **final scores** for each hospital in Northern Ireland for **April - July 2017** are shown on the next page.

To achieve a high score on SSNAP a hospital must:

### **Northern Ireland results**

13