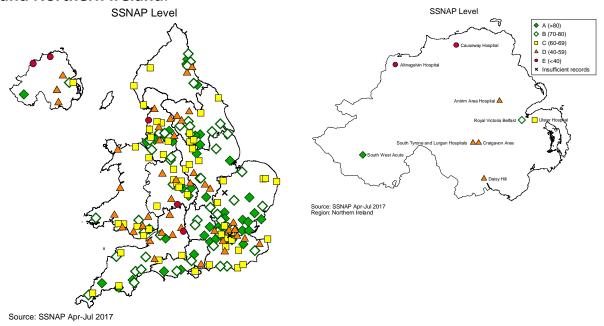

### **National maps**

These show how well hospitals have performed in England, Wales, and Northern Ireland.

### **Regional maps**

These show how well hospitals have performed in **your area** of the country.

There is a **box** beside each regional map.

It shows which **shapes** are for each **level from A – E**.

A is the **best** level and E is the **worst**.

The black cross \* shows which hospitals did not submit information about enough of their patients to be included in the results for this period.

| Shape     | Level | Each area of care                                                 |  |  |
|-----------|-------|-------------------------------------------------------------------|--|--|
| <b>•</b>  | Α     | Hospital meets highest standards for almost all patients          |  |  |
| <b>\Q</b> | В     |                                                                   |  |  |
|           | С     |                                                                   |  |  |
| _         | D     |                                                                   |  |  |
| •         | E     | Hospital <b>does not meet highest standards</b> for many patients |  |  |

### This map gives the **names** of each of the hospitals in **your region.**

Source: SSNAP Apr-Jul 2017 Region: Northern Ireland

### **Overall SSNAP Level National Results**

Source: SSNAP Apr-Jul 2017