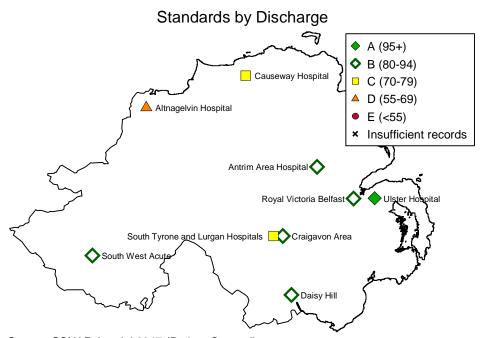

### 9. Standards met by Discharge

#### What should be done?

If needed, before leaving hospital a patient should

- be **screened for nutrition** and seen by a dietitian
- have a continence plan drawn up. This should be done within 3 weeks of arriving at hospital
- be screened for mood and cognition

How quickly should this be done?

By discharge: nutrition screening

Within 3 weeks: continence plan

By discharge: mood screening

Why should this be done?

Nutrition screening checks if the patient is at **risk of** malnourishment.

Patients say **continence management** is one of the **most important** areas of care.

Mood screening identifies feeling of distress or lack of confidence.

**Cognitive screening** identifies difficulties **thinking**, **concentrating** or **remembering** after a stroke.

Source: SSNAP Apr-Jul 2017 (Patient Centred)

### How well did your local hospital perform?

#### **Northern Ireland results**