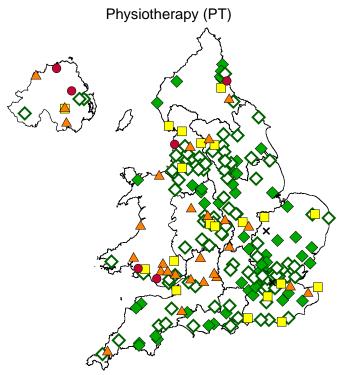

### **National Results for Physiotherapy**

Source: SSNAP Apr-Jul 2017 (Patient Centred)

### How well did your local hospital perform?

### **Northern Ireland results**