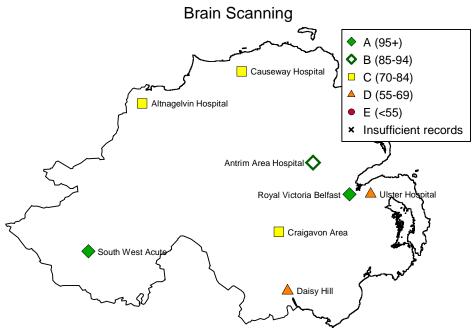

### **Regional maps**

These show how well hospitals have performed in **your area** of the country.

There is a **box** beside each regional map.

It shows which **shapes** are for each **level from A – E**.

A is the **best** level and E is the **worst**.

The black cross \* shows which hospitals did not submit information about enough of their patients to be included in the results for this period.

| Shape     | Level | Each area of care                                                 |  |  |
|-----------|-------|-------------------------------------------------------------------|--|--|
| <b>•</b>  | Α     | Hospital meets highest standards for almost all patients          |  |  |
| <b>\Q</b> | В     |                                                                   |  |  |
|           | С     |                                                                   |  |  |
| _         | D     |                                                                   |  |  |
| •         | E     | Hospital <b>does not meet highest standards</b> for many patients |  |  |

### This map gives the **names** of each of the hospitals in **your region.**

Source: SSNAP Apr-Jul 2017 Region: Northern Ireland