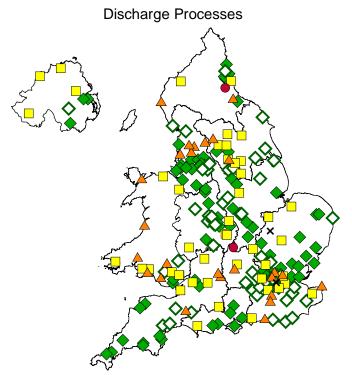

### 10. Discharge Processes

#### What should be done?

When leaving hospital, patients should

- have received a joint health and social care plan
- be given the name of a **person they can contact**

Some patients may be well enough to leave hospital early.

These patients should be **provided with further rehabilitation** at home if they need it.

An **Early Supported Discharge (ESD)** team can provide this rehabilitation.

About 40% of patients could benefit from ESD.

Patients in Atrial Fibrillation (a completely **irregular heartbeat**) should be given **medication to prevent blood from clotting.** 

### Why should this be done?

Health and social care services should work together in a way that best suits the needs of patients.

Rehabilitation in the community means getting **treatment** including **rehabilitation** in a **home environment**.

It can **improve** patients' **recovery**.

Blood clotting medication **improves blood** flow.

It reduces the chance of another stroke occurring.

Source: SSNAP Apr-Jul 2017 (Patient Centred)

### How well did your local hospital perform?

#### **Northern Ireland results**