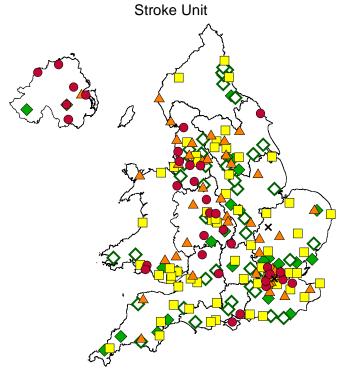

### 2. Stroke unit

What should be done?

Patients should get to a **stroke unit** very quickly.

Patients should spend at least **90% of their time** in hospital on a **stroke unit**.

**How quickly** should this be done?

Patients should get to a stroke unit **within 4 hours** of arriving at hospital.

Why should this be done?

**Stroke units** give the **best care** to stroke patients.

This can save lives and reduce disability.