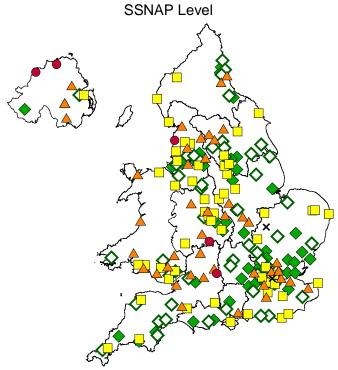

### **National maps**

These show how well hospitals have performed in England, Wales, and Northern Ireland.

### **Overall SSNAP Level National Results**

Source: SSNAP Apr-Jul 2017