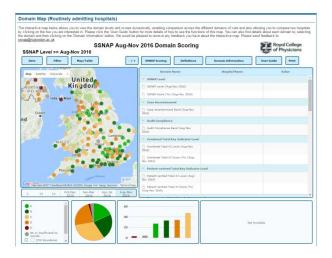

### **National maps**

These show how well hospitals have performed in England, Wales, and Northern Ireland.

### **Regional maps**

These show how well hospitals have performed in **your area** of the country.

There is a **box** beside each regional map.

It shows which **shapes** are for each **level from A – E**.

A is the **best** level and E is the **worst**.

The black cross \* shows which hospitals did not submit information about enough of their patients to be included in the results for this period.

| Shape     | Level | Each area of care                                                 |  |  |
|-----------|-------|-------------------------------------------------------------------|--|--|
| <b>•</b>  | Α     | Hospital meets highest standards for almost all patients          |  |  |
| <b>\Q</b> | В     |                                                                   |  |  |
|           | С     |                                                                   |  |  |
| _         | D     |                                                                   |  |  |
| •         | E     | Hospital <b>does not meet highest standards</b> for many patients |  |  |

### This map gives the **names** of each of the hospitals in **your region.**

Source: SSNAP Apr-Jul 2017 Region: Northern Ireland