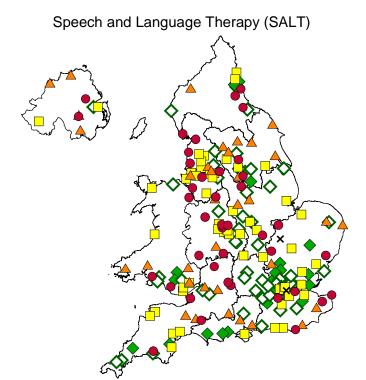

### **National Results for Physiotherapy**

Source: SSNAP Apr-Jul 2017 (Patient Centred)

### **National Results for Speech and Language Therapy**

#### Source: SSNAP Apr-Jul 2017 (Patient Centred)