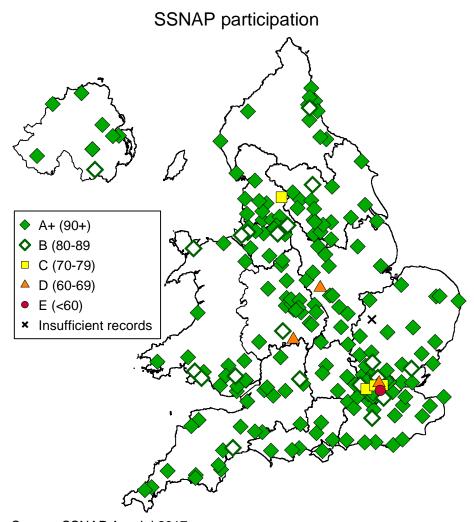

### Hospitals included in this report

This report includes **28,156 Stroke patients** admitted to hospital between **April - July 2017.** 

**227 hospitals** in England, Wales and Northern Ireland are included in this report.

Most of these teams submitted more than **90% of their stroke patients to SSNAP**.

We want **all** hospitals to send in their information so that they can use the results to **improve care** for patients.

Source: SSNAP Apr-Jul 2017