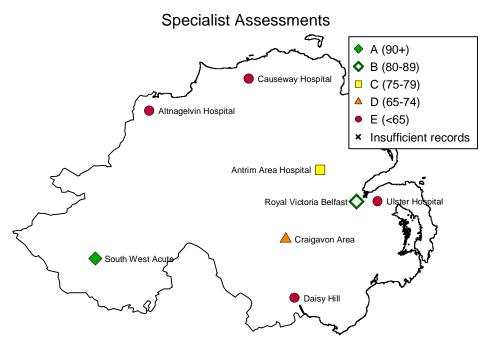

### **Regional maps**

These show how well hospitals have performed in **your area** of the country.

There is a **box** beside each regional map.

It shows which **shapes** are for each **level from A – E**.

A is the **best** level and E is the **worst**.

The black cross \* shows which hospitals did not submit information about enough of their patients to be included in the results for this period.

| Shape     | Level | Each area of care                                                 |  |  |
|-----------|-------|-------------------------------------------------------------------|--|--|
| <b>•</b>  | Α     | Hospital meets highest standards for almost all patients          |  |  |
| <b>\Q</b> | В     |                                                                   |  |  |
|           | С     |                                                                   |  |  |
| _         | D     |                                                                   |  |  |
| •         | E     | Hospital <b>does not meet highest standards</b> for many patients |  |  |

### This map gives the **names** of each of the hospitals in **your region.**

Source: SSNAP Apr-Jul 2017 Region: Northern Ireland

### **Northern Ireland results**

13