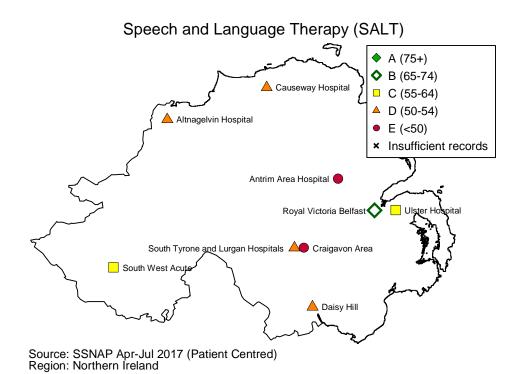

### This map gives the **names** of each of the hospitals in **your region.**

Source: SSNAP Apr-Jul 2017 Region: Northern Ireland

### How well did your local hospital perform?

#### **Northern Ireland results**

27