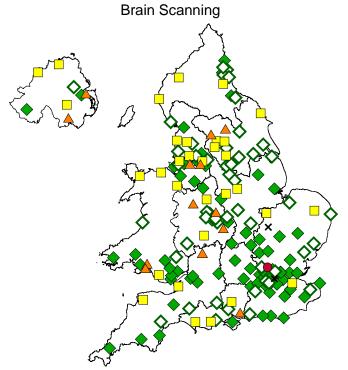

### 1. Brain Scanning

What should be done?

All patients with stroke symptoms should have a brain scan

**How quickly** should this be done?

Patients who are **very sick** should have a scan **within 1 hour** of arriving at hospital.

All patients should have a brain scan within 12 hours

Why should this be done?

To show the doctor what **treatment** the patient **needs**.

Fast treatment can reduce the damage caused by stroke.

Source: SSNAP Apr-Jul 2017 (Patient Centred)