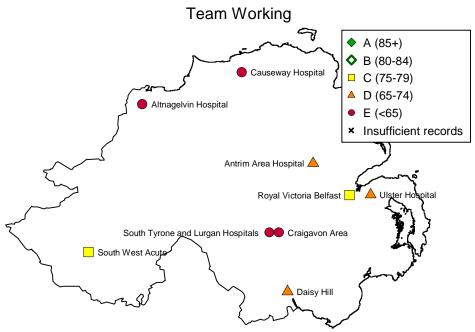

### 8. Team Working

### What should be done?

Patients should

- see a stroke nurse
- be **assessed** if needed by all relevant therapists (for example a speech and language therapist)
- agree rehabilitation goals with the staff

### How quickly should this be done?

Within 1 day: stroke nurse and at least 1 therapist

Within 3 days: all relevant therapists.

Within 5 days: all rehabilitation goals agreed

### Why should this be done?

Each member of the **stroke team** can give patients the care that they need to **improve** their **recovery**.

Source: SSNAP Apr-Jul 2017 (Patient Centred)

### How well did your local hospital perform?

#### **Northern Ireland results**