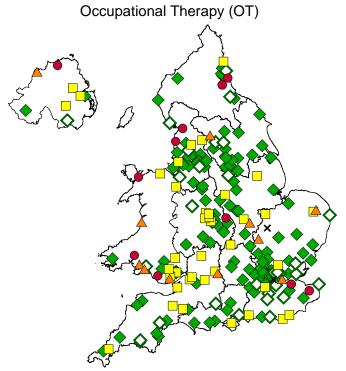

### 5. Occupational Therapy (OT)

### How well did your local hospital perform?

### **Northern Ireland results**