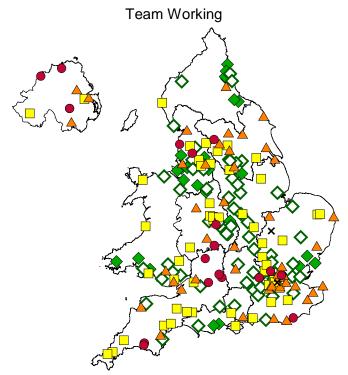

### 8. Team Working

### What should be done?

Patients should

- see a stroke nurse
- be **assessed** if needed by all relevant therapists (for example a speech and language therapist)
- agree rehabilitation goals with the staff

### How quickly should this be done?

Within 1 day: stroke nurse and at least 1 therapist

Within 3 days: all relevant therapists.

Within 5 days: all rehabilitation goals agreed

### Why should this be done?

Each member of the **stroke team** can give patients the care that they need to **improve** their **recovery**.

Source: SSNAP Apr-Jul 2017 (Patient Centred)

### How well did your local hospital perform?

#### **Northern Ireland results**