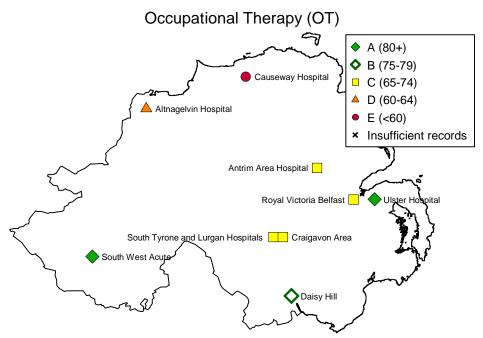

### 5. Occupational Therapy (OT)

### What should be done?

All patients (who are well enough and need it) should get

- at least 45 minutes of occupational therapy
- on at least 5 days a week
- for the duration of their stroke care.

### Why should this be done?

Occupational therapy helps people to **re-learn everyday activities and skills** following a stroke.

This may include **tasks** such as getting dressed or **hobbies** such as painting.

Source: SSNAP Apr-Jul 2017 (Patient Centred)

### How well did your local hospital perform?

### **Northern Ireland results**