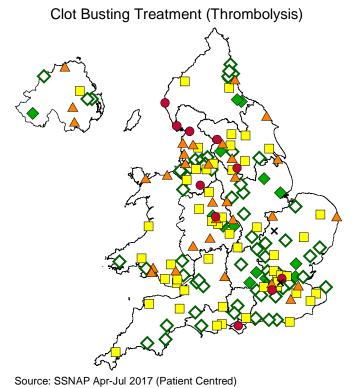

### 3. Clot Busting Treatment (Thrombolysis)

What should be done?

Between 15-20% of patients should receive a clot-busting drug.

Patients who have a stroke caused by a **clot** and who **get to hospital quickly** can be given this drug.

These patients should receive clot busting treatment at the earliest possible time after arriving at hospital.

**How quickly** should this be done?

It should be given up to 4 and a half hours after a stroke.

Why should this be done?

Clot-busting drug treatment can reduce disability.