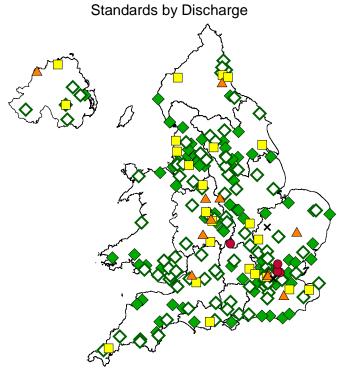

### 9. Standards met by Discharge

#### What should be done?

If needed, before leaving hospital a patient should

- be **screened for nutrition** and seen by a dietitian
- have a continence plan drawn up. This should be done within 3 weeks of arriving at hospital
- be screened for mood and cognition

How quickly should this be done?

By discharge: nutrition screening

Within 3 weeks: continence plan

By discharge: mood screening

Why should this be done?

Nutrition screening checks if the patient is at **risk of** malnourishment.

Patients say **continence management** is one of the **most important** areas of care.

Mood screening identifies feeling of distress or lack of confidence.

**Cognitive screening** identifies difficulties **thinking**, **concentrating** or **remembering** after a stroke.

Source: SSNAP Apr-Jul 2017 (Patient Centred)

### How well did your local hospital perform?

#### **Northern Ireland results**