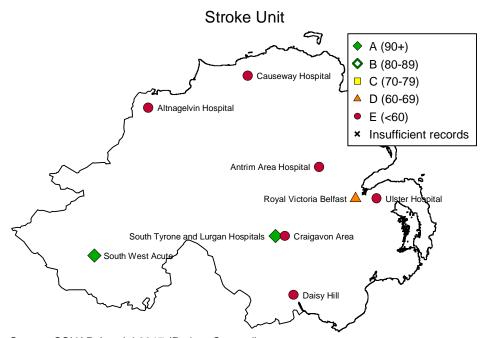

### 2. Stroke unit

What should be done?

Patients should get to a **stroke unit** very quickly.

Patients should spend at least **90% of their time** in hospital on a **stroke unit**.

**How quickly** should this be done?

Patients should get to a stroke unit **within 4 hours** of arriving at hospital.

Why should this be done?

**Stroke units** give the **best care** to stroke patients.

This can save lives and reduce disability.

Source: SSNAP Apr-Jul 2017 (Patient Centred)

### **Northern Ireland results**