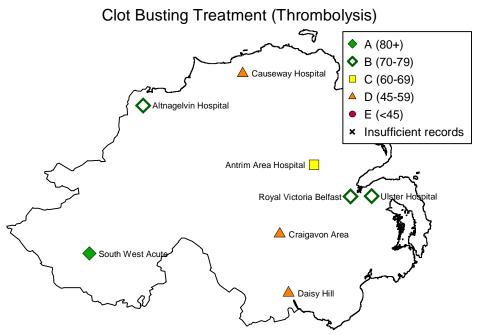

### 3. Clot Busting Treatment (Thrombolysis)

What should be done?

Between 15-20% of patients should receive a clot-busting drug.

Patients who have a stroke caused by a **clot** and who **get to hospital quickly** can be given this drug.

These patients should receive clot busting treatment at the earliest possible time after arriving at hospital.

**How quickly** should this be done?

It should be given up to 4 and a half hours after a stroke.

Why should this be done?

Clot-busting drug treatment can reduce disability.

#### **Northern Ireland results**