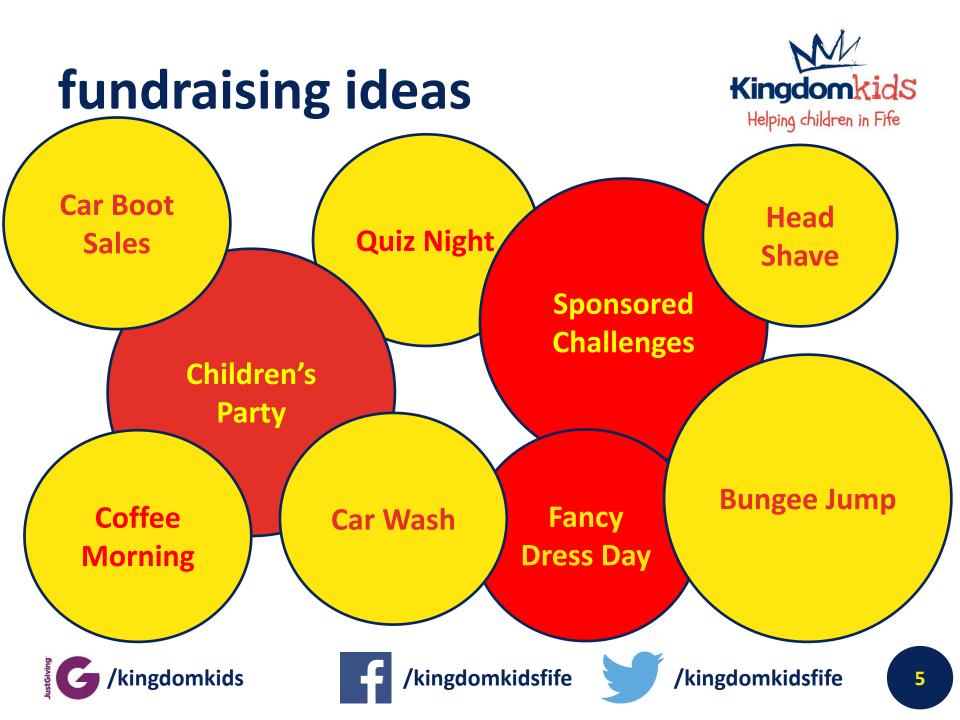

# fundraise for us

- Please complete the event registration form on Page 9 and sent it to us.
- You can get lots of people involved work colleagues, school, clubs and your community.
- SHOUT ABOUT IT! Tell everyone about your event, use posters, social media, email and Kingdom FM's What's On Section. The local Press may even be interested in telling their readers.
- Follow our Logo Guidelines, if you require our logo please visit our website and download the file from there.
- Create a JustGiving page and get sponsored online, or use the sponsorship form on Page 8.
- Make Sure you tell us about your event send us pictures & videos so we can help you publicise it on our website and social media.